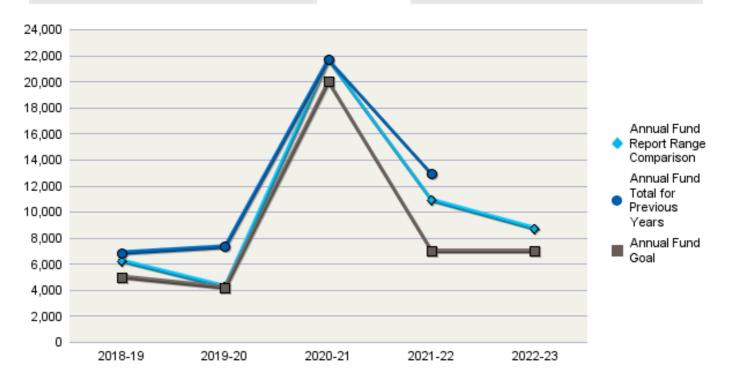

24, 2023.
- Submit High Resolution copies in a USB to your respective AGs on or before February 10, 2023.
- 9. Decision of the board of judges is final and unappeallable.



#### **CLUB FUNDRAISING ANALYSIS**

**INTERIM RESULTS FOR JULY THROUGH JANUARY (2022-23)** 

#### District 3860

| Annual Fund Goal |          |
|------------------|----------|
| 2022-23          | \$7,000  |
| 2021-22          | \$7,000  |
| 2020-21          | \$20,000 |
| 2019-20          | \$4,200  |
| 2018-19          | \$5,000  |

| Annual Fund Contributions |          |
|---------------------------|----------|
| 2022-23                   | \$8,720  |
| 2021-22                   | \$12,900 |
| 2020-21                   | \$21,683 |
| 2019-20                   | \$7,319  |
| 2018-19                   | \$6.854  |



#### Cebu Port Centre, Cebu (22879)

# Total Contributions\* 2022-23 \$32,660 2021-22 \$24,676 2020-21 \$25,718 2019-20 \$8,349 2018-19 \$8,460

| AF Per Capita | Club          | District |
|---------------|---------------|----------|
| 2022-23       | \$194         | \$118    |
| 2021-22       | \$300         | \$204    |
| 2020-21       | <b>\$</b> 516 | \$196    |
| 2019-20       | \$174         | \$174    |
| 2018-19       | \$132         | \$169    |

#### Membership

| 2022-23 | 45 |
|---------|----|
| 2021-22 | 43 |
| 2020-21 | 42 |
| 2019-20 | 42 |
| 2018-19 | 52 |

|         | EREY<br>Members | Sustaining<br>Members | PHS<br>Eligible |
|---------|-----------------|-----------------------|-----------------|
| 2022-23 | 51              | 8                     | 6               |
|